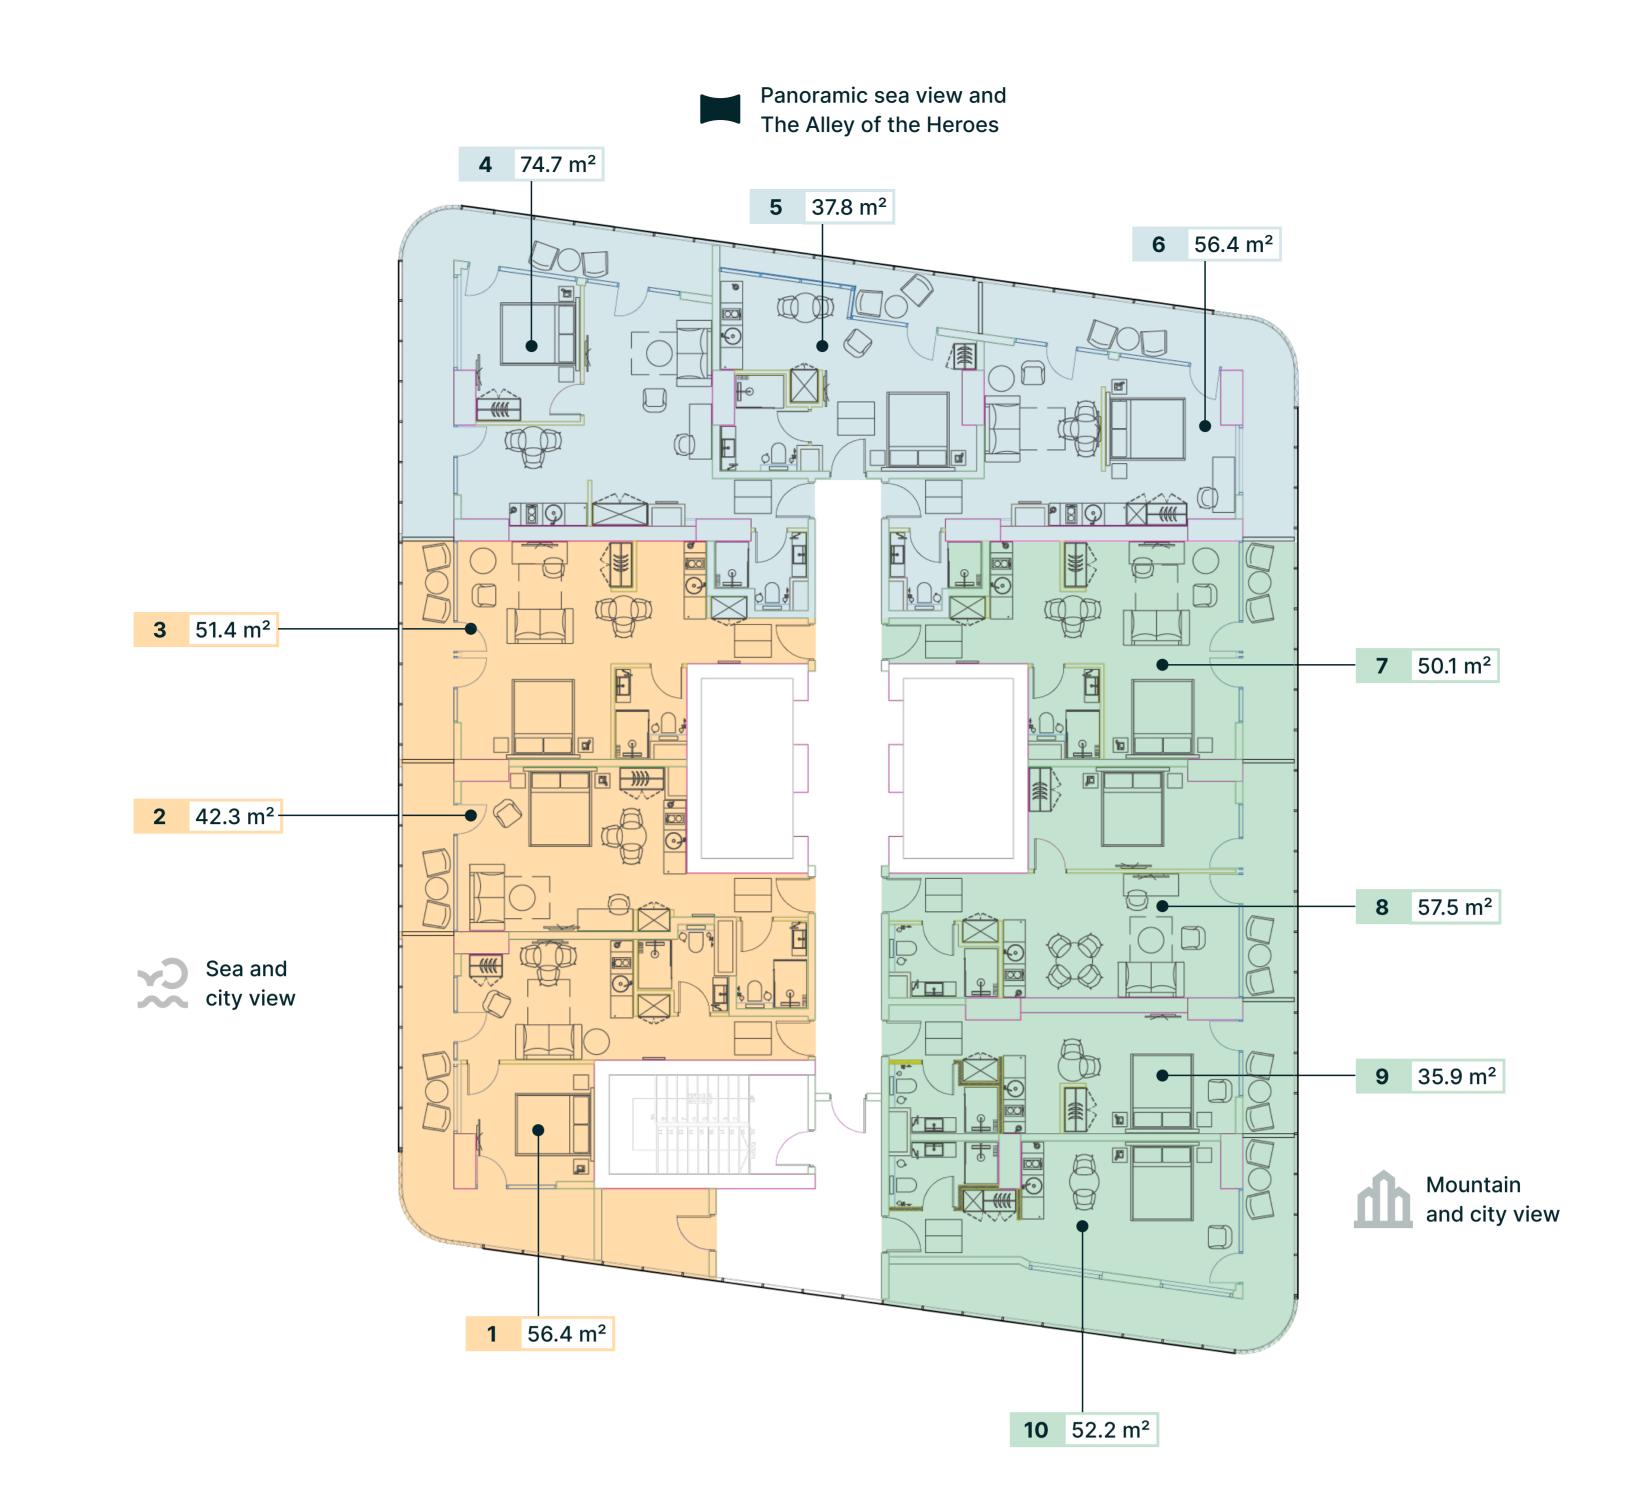

#### Studio

## from 35.9 m<sup>2</sup>

#### 1-bedroom

### from 42.3 m<sup>2</sup>