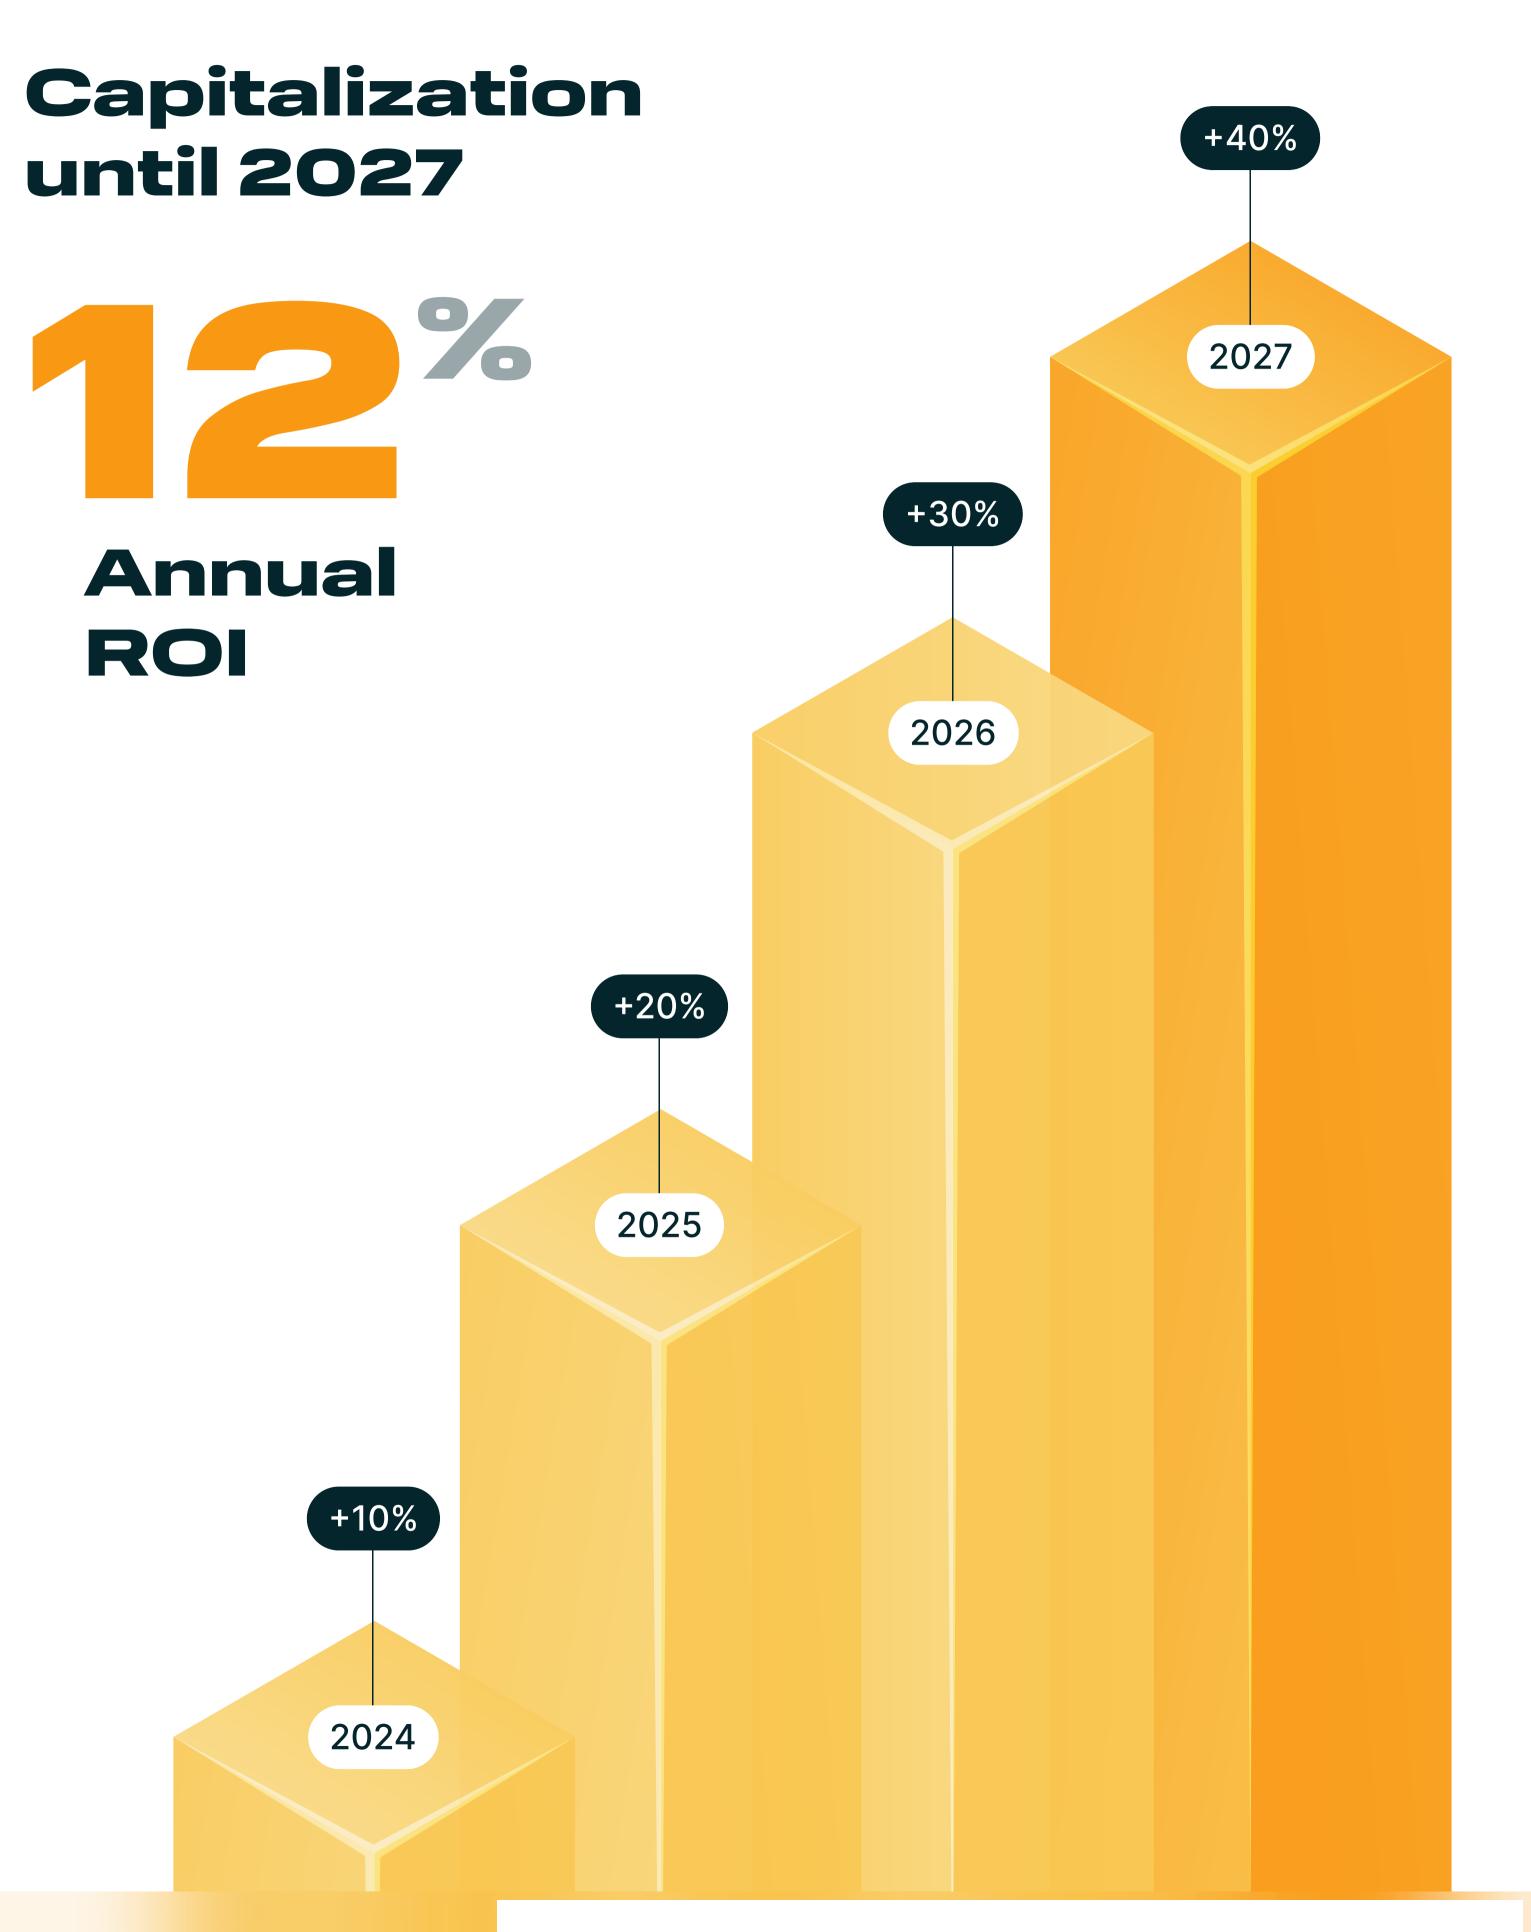

# Investment Apartments in the Heart of the City

Batumi, 7 J. Shartava Ave

metropol.ge

| Floor | Green Frame |           |               | Premium Renovation |           |               | Turnkey  |           |               |
|-------|-------------|-----------|---------------|--------------------|-----------|---------------|----------|-----------|---------------|
|       | Sea/City    | Panoramic | Mountain/City | Sea/City           | Panoramic | Mountain/City | Sea/City | Panoramic | Mountain/City |
| 8     | -           | -         | \$1512        | -                  | -         | \$2052        | -        | -         | \$2268        |
| 9     | -           | -         | \$1512        | -                  | -         | \$2052        | -        | -         | \$2268        |
| 10    | -           | -         | \$1566        | -                  | -         | \$2106        | -        | -         | \$2322        |
| 11    | -           | -         | \$1674        | -                  | -         | \$2214        | -        | -         | \$2430        |
| 12    | -           | -         | \$1728        | -                  | -         | \$2268        | -        | -         | \$2484        |
| 13    | \$1890      | -         | \$1782        | \$2430             | -         | \$2322        | \$2646   | -         | \$2538        |
| 14    | -           | -         | \$1836        | -                  | -         | \$2376        | -        | -         | \$2592        |
| 15    | \$1998      | -         | \$1890        | \$2538             | -         | \$2430        | \$2754   | -         | \$2646        |
| 16    | \$2052      | \$2160    | \$1944        | \$2592             | \$2700    | \$2484        | \$2808   | \$2916    | \$2700        |
| 17    | \$2106      | \$2214    | \$1998        | \$2646             | \$2754    | \$2538        | \$2862   | \$2970    | \$2754        |
| 18    | \$2160      | \$2268    | \$2052        | \$2700             | \$2808    | \$2592        | \$2916   | \$3024    | \$2808        |
| 19    | \$2214      | \$2322    | \$2106        | \$2754             | \$2862    | \$2646        | \$2970   | \$3078    | \$2862        |
| 20    | \$2268      | \$2376    | \$2160        | \$2808             | \$2916    | \$2700        | \$3024   | \$3132    | \$2916        |
| 21    | \$2322      | \$2430    | \$2214        | \$2862             | \$2970    | \$2754        | \$3078   | \$3186    | \$2970        |
| 22    | \$2376      | \$2484    | \$2268        | \$2916             | \$3024    | \$2808        | \$3132   | \$3240    | \$3024        |
| 23    | \$2430      | \$2538    | \$2322        | \$2970             | \$3078    | \$2862        | \$3186   | \$3294    | \$3078        |
| 24    | \$2484      | \$2592    | \$2376        | \$3024             | \$3132    | \$2916        | \$3240   | \$3348    | \$3132        |
| 25    | \$2538      | \$2646    | \$2430        | \$3078             | \$3186    | \$2970        | \$3294   | \$3402    | \$3186        |